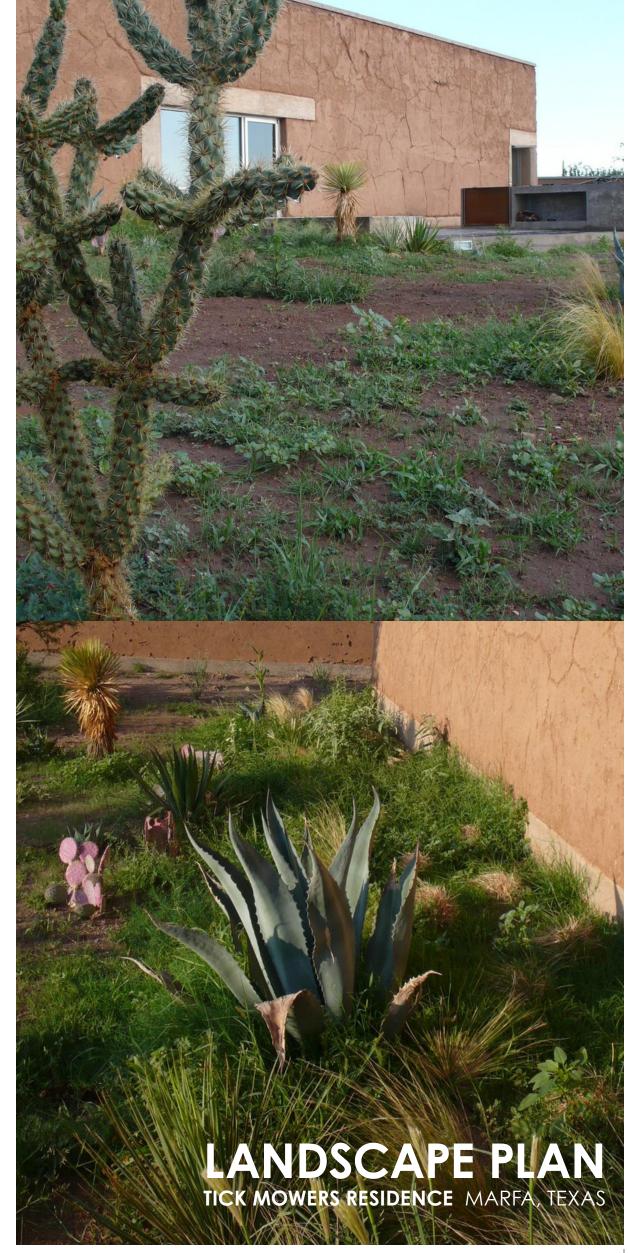

## **PLANTING KEY**

\*

Red yucca

whitethorn acacia

Feather Dalea

Rosemary

Spanish Broom

Lavender

Palo Verde

Mesquite

Salvia

Penstemon

Aster

Blackfoot daisy

Gold Lantana

Candelilla

Claret cup cactus

Engleman's prickly pear

Tree Cholla

Santa rita prickly pear

Giant white dagger

Super Thompson
Havard Agave

Sotol

Century Plant

Desert willow

Lindheimer Muhly

Mexican feather grass

Sideoats grama grass

**(**