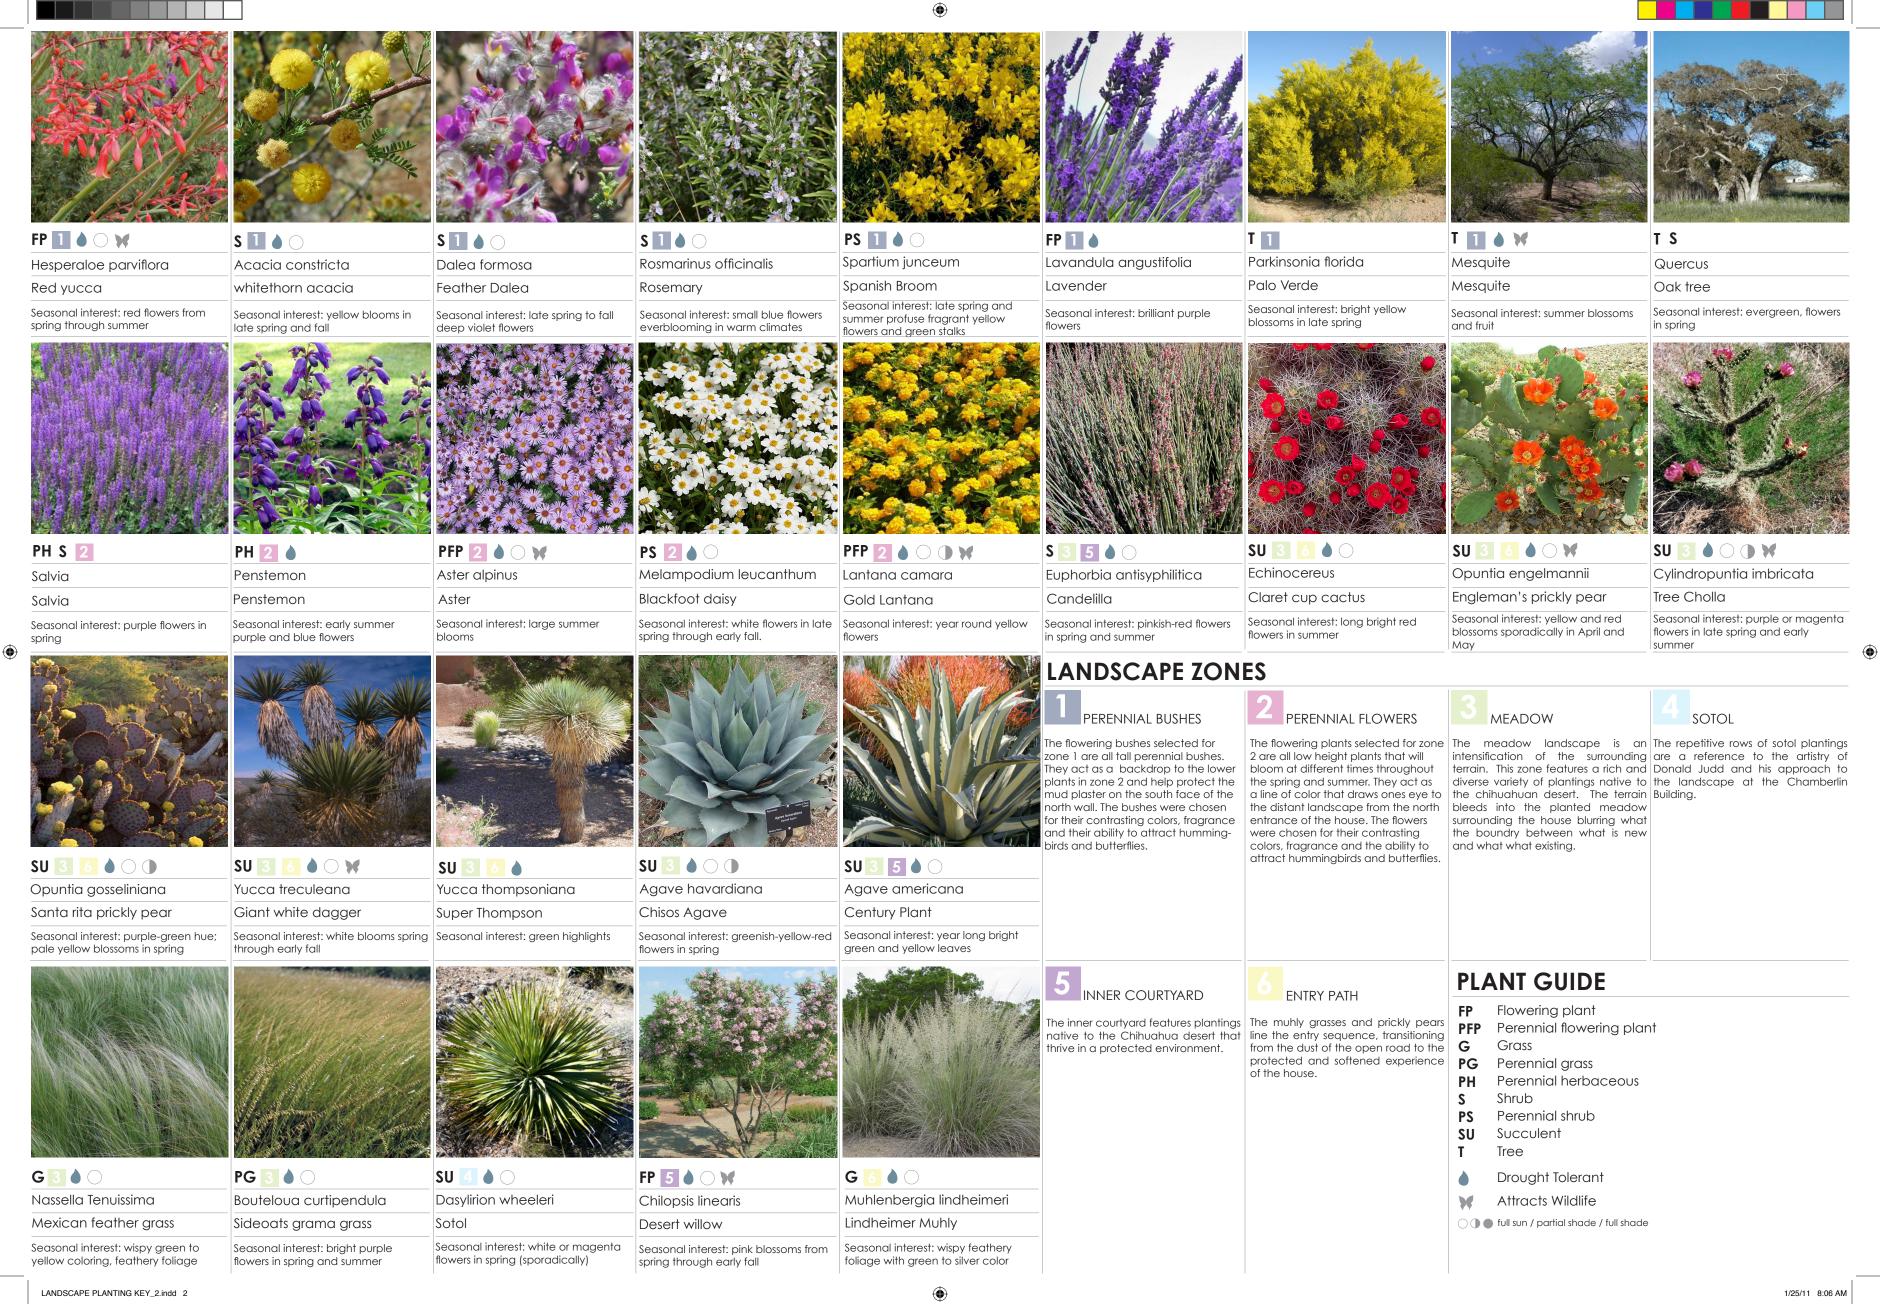

## **PLANTING KEY**

\*

Red yucca

whitethorn acacia

Feather Dalea

Rosemary

Spanish Broom

Lavender

Palo Verde

Mesquite

Salvia

Penstemon

Aster

Blackfoot daisy

Gold Lantana

Candelilla

Claret cup cactus

Engleman's prickly pear

Tree Cholla

Santa rita prickly pear

Giant white dagger

Super Thompson
Havard Agave

Sotol

Century Plant

Desert willow

Lindheimer Muhly

Mexican feather grass

Sideoats grama grass

**(**